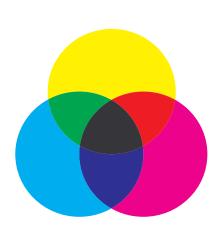

### Color + Fonts

CMYK refers to the four ink plates used in some color printing: cyan, magenta, yellow, and key (black). Cyan, magenta, yellow are bold, confident colors and **Donna Bella is bold and confident**. Magenta falls in line with DB pink and when combined CMY it makes black, another DB color. With this color combination we'll be able to create some unique, interesting, and dynamic overlays and patterns.