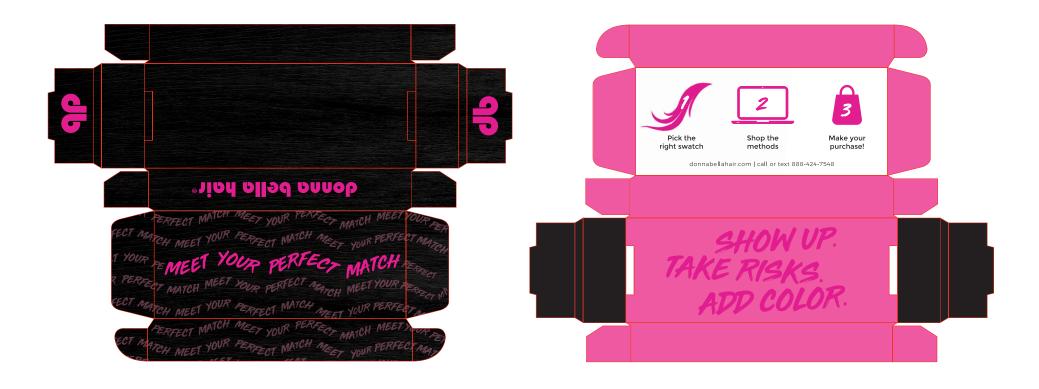

#### Donna Bella Swatch Box

### **Campaign Background:**

Finding the right shade of extensions is the first step to knowing what extensions to purchase. Donna Bella receives requests for color matches using photos; however, it is near impossible to quote the precise shade without the right tool. The color swatch is the best tool for this exercise.